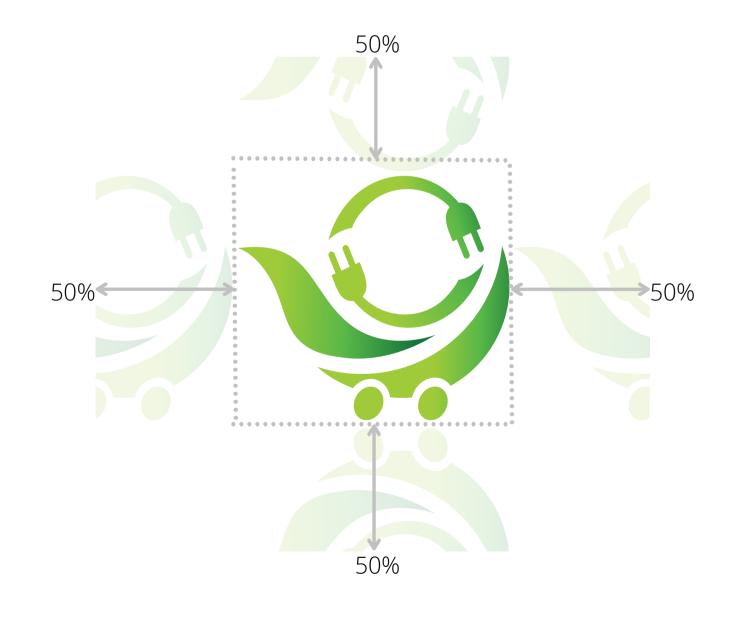

The logo can be displayed either as a standalone symbol, as a wordmark, or combined together observing proper tracking and spacing between elements

Give the logo sufficient **breathing room** by observing at least a **half-logo amount of spacing** between it and any element along its four sides