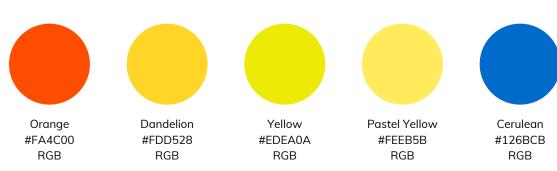

ses



Do not use color combinations not prescribed for the logo and/or wordmark



Do not use old / unofficial versions of the logo for publication purposes.

#### Color Palette

The color palette is used for all visual representations of Edispo on different social media platforms and content.

Use of the gradient color is highly encouraged.

#### Color palette guidelines

- The logo's primary palette is used as gradient in green shades represented on this page.
- The secondary palette can be used depending on the social media platform's intended use only.
- Be consistent in the use of the primary colors on main channels such as the website.



#### **Primary palette**



#### **Gradient Color**

Direction is recommended to be at 45 degrees



#AOCB3A #15733B

#### **Secondary palette**





### Typography

Edispo's main typography is the Montserrat font family.

# Edispo

Montserrat Semibold

# Edispo

Montserrat Regular

#### www.edispo.ph

Design by DayOne Media and the Pink Labs