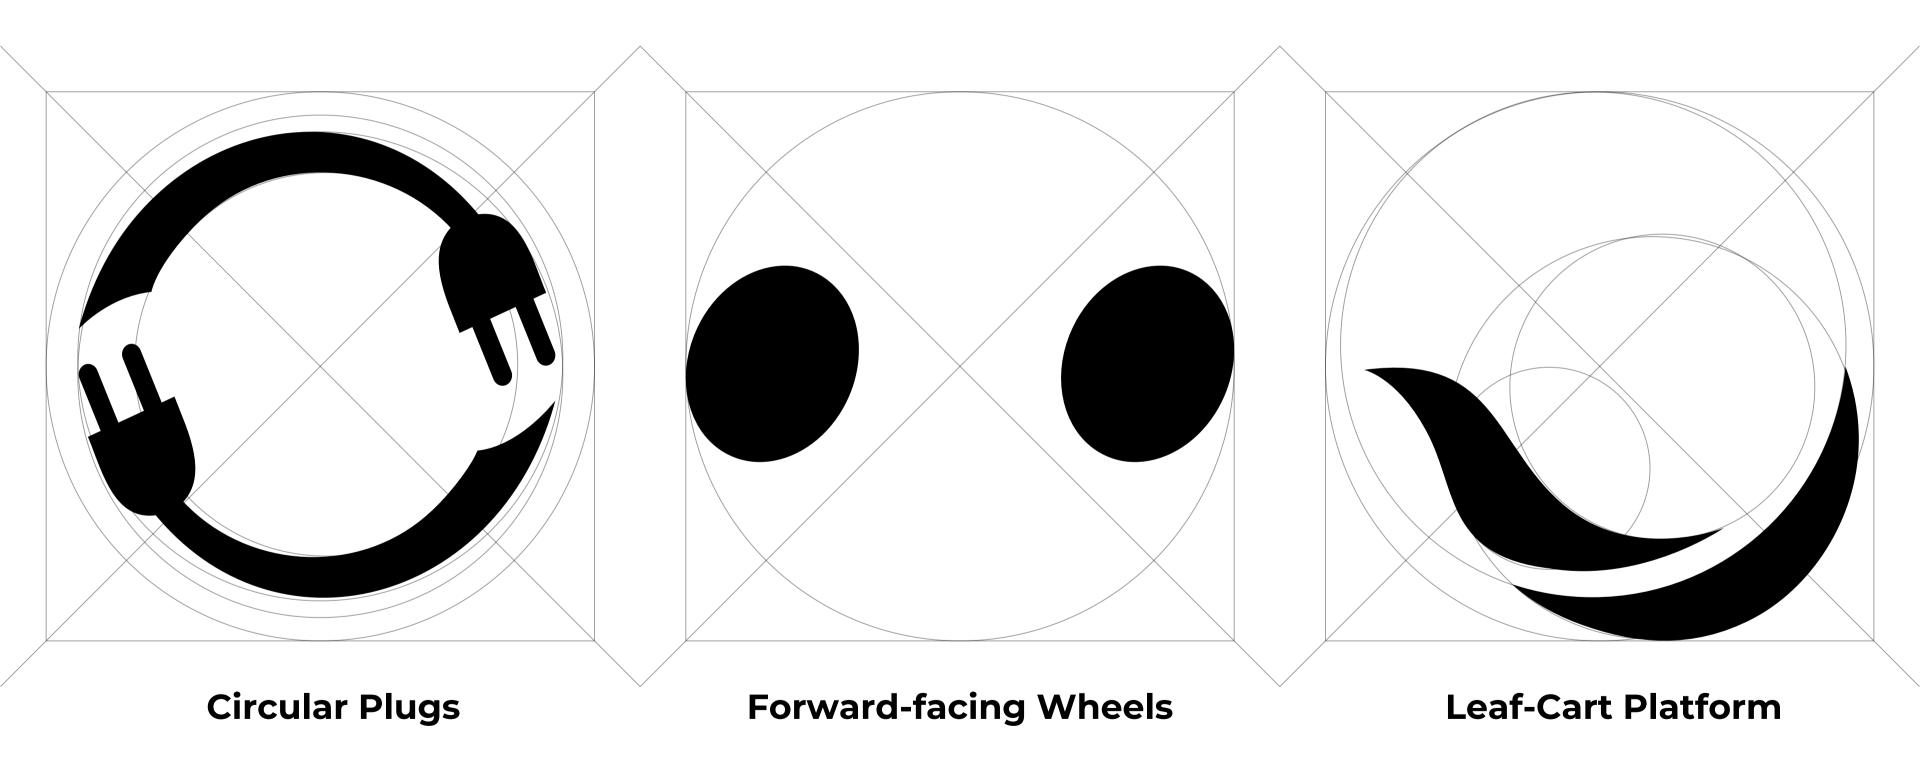

#### It consists of:

- Two plugs forming a circular motion, representing electronic exchange and continuity that form an almost yin-yang like pattern.
- The circular plugs sit atop of a platform made of leaves that form into a cart-like figure to represent marketplace needs.
- With wheels moving forward, the logo symbolizes a forward-looking approach to solving the problem of e-waste by movement of items from one place to another.