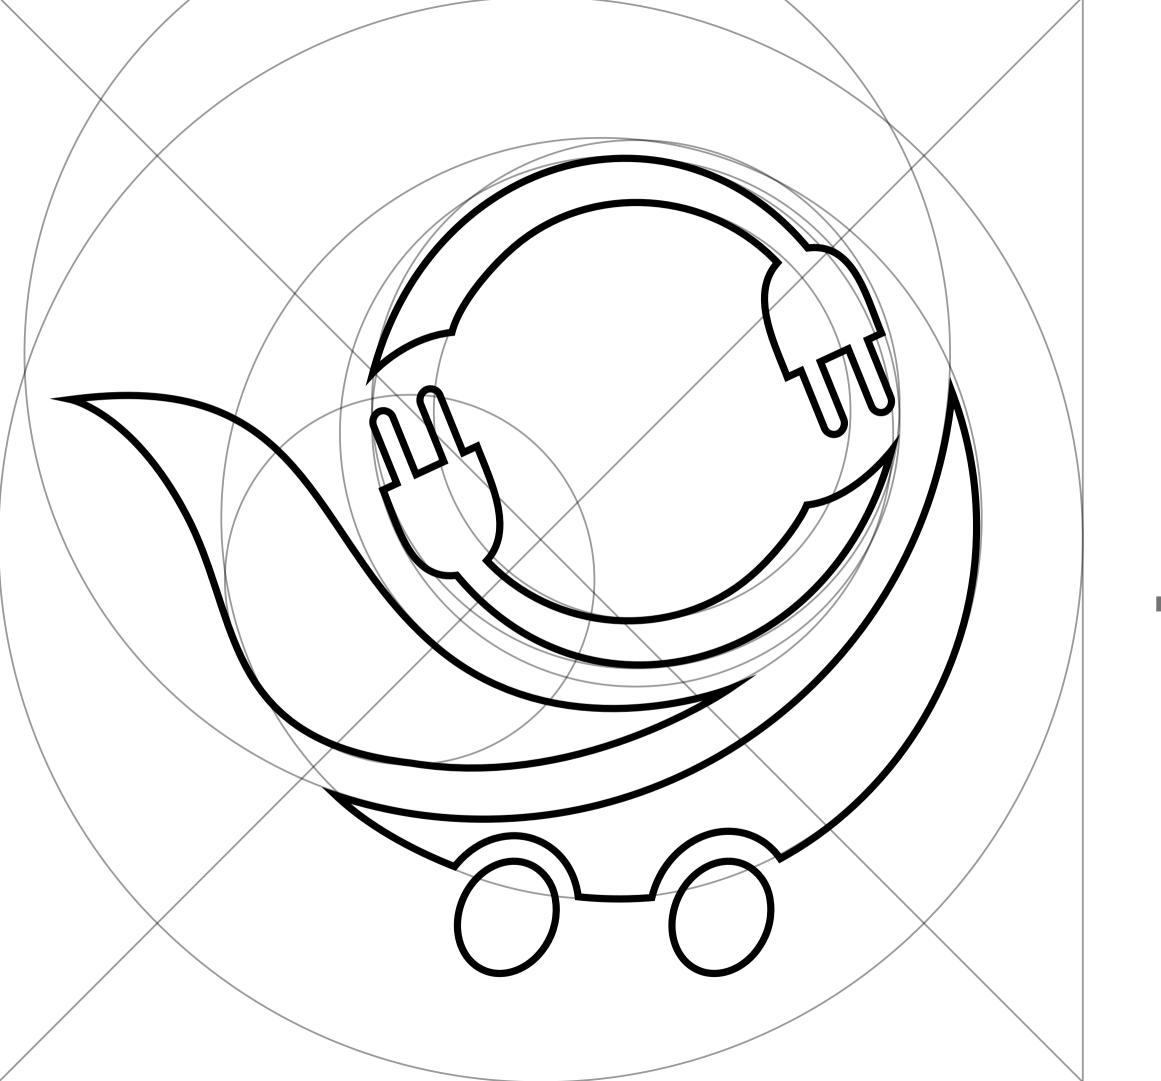

Edispo's Logo embodies environmental sustainability. It serves as the main symbol for an online e-waste exchange with a purpose of positively disrupting the waste management industry by being a platform that enables digital transformation for the used electronics and e-waste market.

#### The logo

The logo of Edispo at its heart, symbolizes the symbiotic relationship between ecology and technology.

#### It consists of:

- Two plugs forming a circular motion, representing electronic exchange and continuity that form an almost yin-yang like pattern.
- The circular plugs sit atop of a platform made of leaves that form into a cart-like figure to represent marketplace needs.
- With wheels moving forward, the logo symbolizes a forward-looking approach to solving the problem of e-waste by movement of items from one place to another.

### Anatomy of the logo