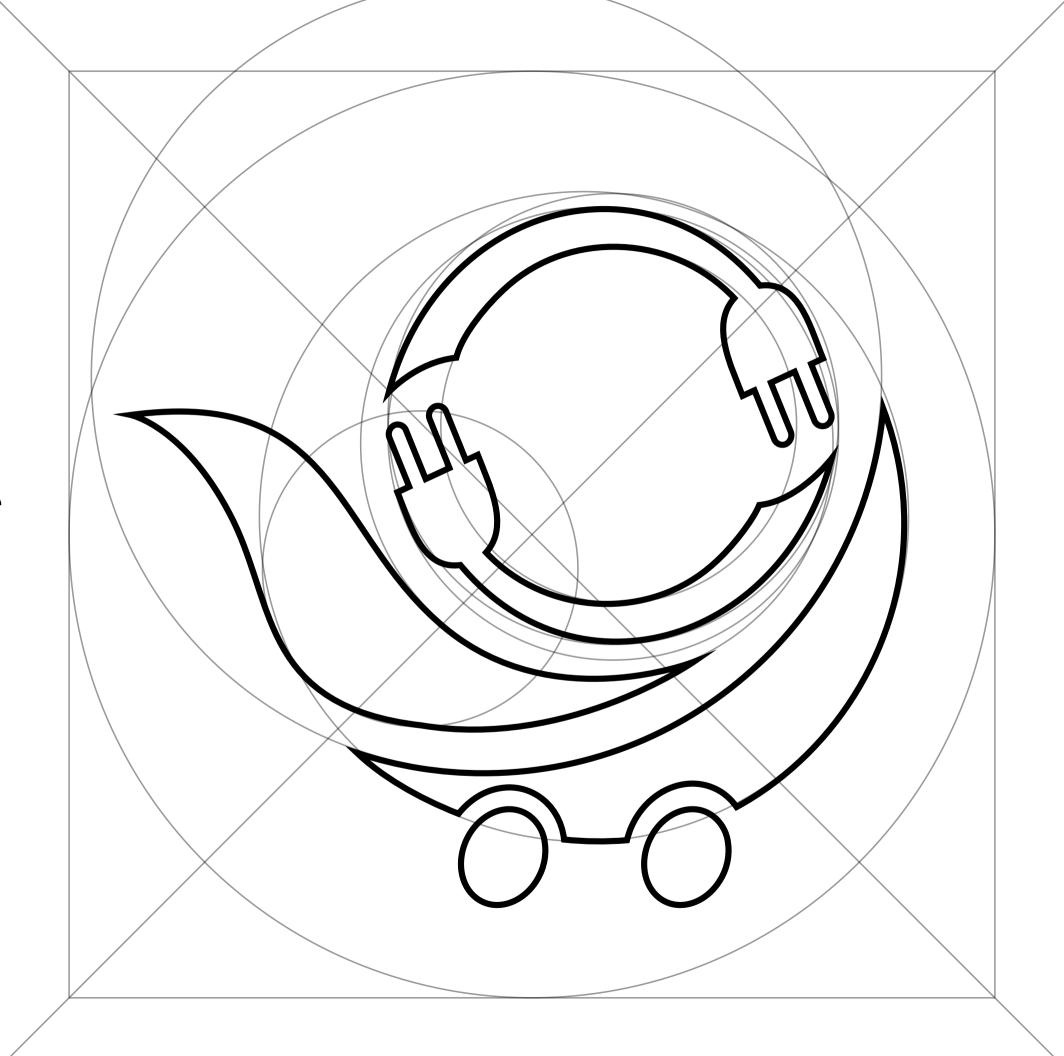

ainability. It serves as the main symbol for an online e-waste exchange with a purpose of positively disrupting the waste management industry by being a platform that enables digital transformation for the used electronics and e-waste market.

#### The logo

The logo of Edispo at its heart, symbolizes the symbiotic relationship between ecology and technology.

#### It consists of:

- Two plugs forming a circular motion, representing electronic exchange and continuity that form an almost yin-yang like pattern.
- The circular plugs sit atop of a platform made of leaves that form into a cart-like figure to represent marketplace needs.
- With wheels moving forward, the logo symbolizes a forward-looking approach to solving the problem of e-waste by movement of items from one place to another.



### Anatomy of the logo





### VARIANTS

Tall / Portrait / Square variants of the logo

Gradient Banner Tall

Edispo





Variants are not limited to ones in this document. Check brand assets folder for more variants.

#### VARIANTS

#### Wide / landscape variants of the logo

**Gradient Banner Wide** 



Green Banner Wide



**Gradient Banner Wide** 



Gradient Banner Wide Right



**Gray Banner Wide** 



Variants are not limited to ones in this document. Check brand assets folder for more variants.

#### PROPER USE



Any logo or wordmark variant on a solid or gradient background. Observing proper contrast ensuring that the logo is clearly visible and easily distinguishable without any obvious nuisance to the overall design.

The logo can be displayed either as a standalone symbol,