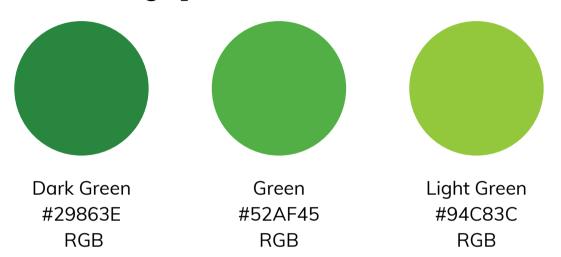

#### **Primary palette**

#### **Gradient Color**

Direction is recommended to be at 45 degrees

#AOCB3A #15733B